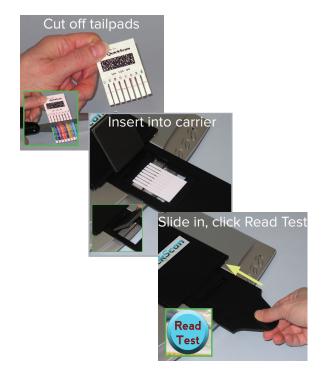

## QuickGuide for QuickScan

- Double-click the QuickScan icon on the computer desktop -- Main Menu appears
- 2. After cutting tailpads off strip(s), pull the carrier out of the scanner to reveal the hinged compression plate (remember, strips or combs must be read immediately after reaction time)

MAIN MENU

- 3. Lift the plate, place the comb or strip face-down into the carrier, and slide it back into scanner
- 4. Click "Read Test" button on the Main Menu screen (scanner will read comb)
- 5. When the Results Screen appears, enter Sample ID and/or Supplier data where indicated (i.e. scaleticket number or "ABC Trk 27")
- 6. Click "Save Report" button to save the results (PDF - stored in a reports folder and accessed by a shortcut on the PC desktop)
- 7. Click "Print Report" button to create an immediate hard copy of test results, if required ("Print Receipt" prints abbreviated Report)
- 8. Click "Close" button to exit results screen and perform the next test (be sure to enter Sample ID info, or the data will not be saved)